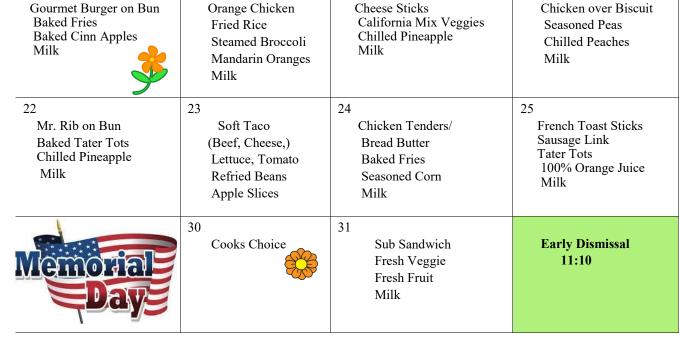

## Mon

BBO Pulled Pork on Bun

**Baked Fries** 

Milk

15

Seasoned Corn

Baked Cinn Apples

Tue

**Dumpling Stir Fry** 

Steamed Broccoli

Mandarin Oranges

Milk

16

Thu

Hot Dog on Bun

**Baked Beans** 

Strawberry Banana Mix

Tater Tots

Milk

11

18

Fri

Pepperoni Stuffed Sandwich Mini Corn Dogs French Bread Pizza Cheeseburger on Bun Nacho's **Baked Fries** (Beef, Cheese,) Side Salad **Baked Beans** Green Beans Chilled Peaches Lettuce, Tomato Chilled Pineapple Sidekick Chilled Applesauce Milk Refried Beans Milk Milk Milk Apple Slices Milk

Chicken Patty on Bun

Seasoned Corn

Chilled Pears

Milk

17

12

19

26

Pizza

Cookie

Green Beans

Sidekick

Milk

Pizza

Cookie

Milk

Green Beans

Chilled Peaches

Milk

Green Beans

Chilled Peaches

French Bread Pizza

- Choice of Grain/Bread