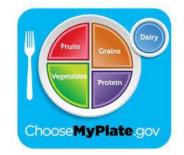

# What Make a Meal?

You must choose at least 3 of 5 components available for the school lunch price.

- Choice of Meat or **Meat Alternate**
- **Choice of Vegetable**
- **Choice of Fruit**